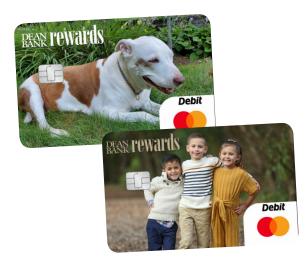

### It's *My Debit Card* from my bank... Dean Bank!

**Free with any checking account. QUICK ISSUE within 24 hours'.** At Dean Bank, it's not just customized. It's personalized. Create your own unique debit card that's all your own. Whether it's a photo of your kids, your pets or what makes you one of a kind. It's My Debit Card from Dean Bank lets you stay close to what's important to you!

Also, please know that the Dean Bank logo, and Debit MasterCard® logo will be printed over your photo in the top left and bottom right corners (as shown above). All other card information will be printed on the back side.